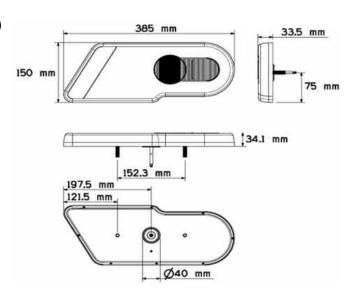

## Technical Drawing (not to scale)

## **Technical Information Sheet**

Part No. 0-071-50

Commercial 6 in 1 LED rear lamp 12/24V, right hand. Stop / tail / direction indicator / fog / reflex reflector / reverse.

ECE approved. IP67.

Dimensions I 385 x w 33.5 x h 150mm.

## **Specification**

Type Commercial LED rear lamp

Voltage 12/24v

Function Stop/tail/direction indicator/fog/reflex reflector/reverse

Lens Polycarbonate

IP Rating IP67

Dimensions I 385 x w 33.5 x h 150mm.

Compliance ECE