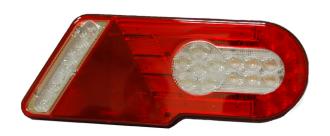

## **Technical Information Sheet**

Part No. 0-071-50

Commercial 6 in 1 LED rear lamp 12/24V, right hand. Stop / tail / direction indicator / fog / reflex reflector / reverse.

ECE approved. IP67.

Dimensions I 385 x w 33.5 x h 150mm.

## **Specification**

Type Commercial LED rear lamp

Voltage 12/24v

Function Stop/tail/direction indicator/fog/reflex reflector/reverse

Lens Polycarbonate

IP Rating IP67

Dimensions I 385 x w 33.5 x h 150mm.

Compliance ECE